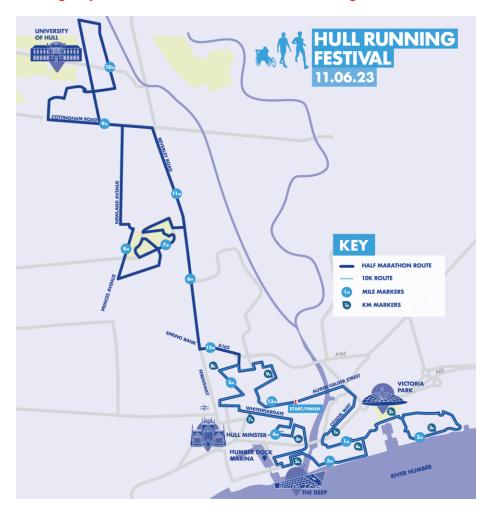

## ALL TIMES ARE APPROXIMATE AND SUBJECT TO CHANGE

| Roads Closed                   | <u>Details</u>                                                        | Closed From (Sunday 11th | Closed Until (Sunday 11th |
|--------------------------------|-----------------------------------------------------------------------|--------------------------|---------------------------|
|                                |                                                                       | June)                    | June)                     |
| Albion Street                  | Percy Street to Charles Street                                        | 08:00                    | 13:00                     |
| Alfred Gelder Street           | Queens Dock Avenue to Clarence Street                                 | 04:00                    | 16:00                     |
| Auckland Avenue                | The Whole                                                             | 08:15                    | 12:15                     |
| Baker Street                   | The Whole                                                             | 08:00                    | 13:00                     |
| Beverley Road                  | Strawberry Walk to Queens Road                                        | 08:15                    | 12:30                     |
| Beverley Road                  | Ferensway to Queens Road                                              | 08:15                    | 12:30                     |
| Bishop Lane                    | Lowgate to High Street                                                | 08:00                    | 13:00                     |
| Blackfriargate                 | High Street (The Whole)                                               | 08:00                    | 11:30                     |
| Bond Street                    | Albion Street to Vernon Street                                        | 08:00                    | 13:00                     |
| Bowlalley Lane                 | Manor Street to Lowgate                                               | 04:00                    | 16:00                     |
| Brook Street                   | The Whole                                                             | 08:00                    | 13:00                     |
| Camilla Close                  | The Whole                                                             | 08:00                    | 11:30                     |
| Carr Lane                      | Chariot Street to Queens Dock Avenue                                  | 08:00                    | 13:00                     |
| Cave Street                    | Beverley Road to Park Road                                            | 08:15                    | 12:30                     |
| Chapel Lane                    | Lowgate to High Street                                                | 08:00                    | 13:00                     |
| Chapel Street                  | Jameson Street to Paragon Street                                      | 08:00                    | 13:00                     |
| Chariot Street                 | Paragon Street to Carr Lane                                           | 08:00                    | 13:00                     |
| Charlotte Street Mews          | The Whole                                                             | 08:00                    | 13:00                     |
| Citadel Way                    | Tower Street to Great Union Street                                    | 08:00                    | 11:30                     |
| Clarence Street                | Alfred Gelder Street to Union Street                                  | 08:00                    | 13:00                     |
| Corinthian Way                 | The Whole                                                             | 08:00                    | 11:30                     |
| Cottingham Road                | Newland Avenue to Chanterlands Avenue                                 | 08:15                    | 12:15                     |
| Cottingham Road                | Newland Avenue to Grove House View                                    | 08:15                    | 12:30                     |
| Cransbrook Avenue              | Inglemire Lane to Cottingham Road                                     | 08:15                    | 12:15                     |
| Ferensway                      | Portland Place to Beverley Road                                       | 08:15                    | 12:30                     |
| Freetown Way                   | Park Street to Charles Street (Eastbound)                             | 08:00                    | 13:00                     |
| Freetown Way                   | Lime Street to Spring Bank (Westbound)                                | 08:00                    | 13:00                     |
| George Street                  | Wilberforce Drive to King Edward Street                               | 08:00                    | 13:00                     |
| George Yard / Ghandi Way       | Alfred Gelder Street to High Street                                   | 08:00                    | 13:00                     |
| Great Union Street             | Clarence Street to A63                                                | 08:00                    | 10:30                     |
| Grimston Street                | Jarratt Street to George Street                                       | 08:00                    | 13:00                     |
| Guildhall Road                 | The Whole                                                             | 04:00                    | 16:00                     |
| Hannover Square                | Quay Street to Lowgate                                                | 04:00                    | 16:00                     |
| Harbour Way                    | South Bridge Road (The Whole)                                         | 08:00                    | 11:30                     |
| Helm Drive                     | South Bridge Road (The Whole)                                         | 08:00                    | 11:30                     |
| High Street                    | North Walls to Alfred Gelder Street                                   | 08:00                    | 13:00                     |
| High Street                    | Alfred Gelder Street to Humber Street                                 | 08:00                    | 13:00                     |
| Humber Dock Street             | Humber Place to Wellington Street                                     | 08:00                    | 11:30                     |
| Humber Place                   | The Whole                                                             | 08:00                    | 11:30                     |
| Humber Street                  | High Street to Queen Street                                           | 08:00                    | 11:30                     |
| Idas Place                     | Camilla Close (The Whole)                                             | 08:00                    | 11:30                     |
| Inglemire Lane                 | Rokel Court to Oldstead Avenue                                        | 08:15                    | 12:15                     |
| Jameson Street                 | Paragon Street to Bond Street                                         | 08:00<br>08:00           | 13:00                     |
| Jarratt Street                 | Albion Street to Grimston Street                                      |                          | 13:00                     |
| John Street King Edward Street | Charles Street to Egginton Street                                     | 08:00                    | 13:00                     |
| King Edward Street             | West Street to Carr Lane                                              | 08:00                    | 13:00                     |
| Kingston Square                | The Whole  Market Place to High Street                                | 08:00                    | 13:00                     |
| Liberty Lane                   |                                                                       | 08:00                    | 13:00                     |
| Little Queen Street            | Jameson Street to Paragon Street                                      | 08:00                    | 13:00                     |
| Lowgate                        | Wilberforce Drive to Alfred Gelder Street                             | 04:00                    | 16:00<br>13:00            |
| Lowgate Moldon Drive           | Alfred Gelder Street to Market Place                                  | 08:00                    |                           |
| Maldon Drive                   | South Bridge Road (The Whole)  Alfred Gelder Street to Whitefriargate | 08:00                    | 11:30                     |
| Manor Street                   |                                                                       | 04:00                    | 16:00                     |
| Market Place                   | Lowgate to South Church Side                                          | 08:00                    | 13:00                     |
| Nelson Street                  | Pier Street to Queen Street                                           | 08:00                    | 11:30                     |
| New Cross Street               | King Edward Street to Queens Dock Avenue                              | 08:00                    | 13:00                     |
| Newland Avenue                 | Queens Road to Cottingham Road                                        | 08:15                    | 11:45                     |
| Ocean Boulevard                | South Bridge Road (The Whole)                                         | 08:00                    | 11:30                     |
| Paragon Square                 | Paragon Street to Jameson Street                                      | 08:00                    | 13:00                     |
| Paragon Street                 | Chariot Street to Paragon Square                                      | 08:00                    | 13:00                     |
| Park Grove                     | The Whole                                                             | 08:15                    | 11:30                     |

| Park Road           | The Whole                                         | 08:15 | 11:30 |
|---------------------|---------------------------------------------------|-------|-------|
| Parliament Street   | Alfred Gelder Street to Whitefriargate            | 08:00 | 13:00 |
| Pearson Avenue      | The Whole                                         | 08:15 | 12:30 |
| Pearson Park        | The Whole                                         | 08:15 | 11:30 |
| Percy Street        | The Whole                                         | 08:00 | 13:00 |
| Pier Street         | Nelson Street to Wellington Street                | 08:00 | 11:30 |
| Pilots Way          | South Bridge Road (The Whole)                     | 08:00 | 11:30 |
| Plimsoll Way        | South Bridge Road (The Whole)                     | 08:00 | 11:30 |
| Posterngate         | Princes Dock Street to Market Place               | 08:00 | 13:00 |
| Princes Avenue      | Marlborough Avenue to Queens Road                 | 08:15 | 11:45 |
| Princes Dock Street | The Whole                                         | 08:00 | 13:00 |
| Prospect Street     | King Edward Street to Spencer Street              | 08:00 | 13:00 |
| Quay Street         | Guildhall Road to Alfred Gelder Street            | 04:00 | 16:00 |
| Queen Street        | Humber Street to Nelson Street                    | 08:00 | 11:30 |
| Queens Dock         | Vernon Street to Alfred Gelder Street             | 04:00 | 16:00 |
| Queens Road         | Newland Avenue to Sculcoates Lane                 | 08:15 | 11:45 |
| Salmon Grove        | The Whole                                         | 08:15 | 12:15 |
| Saville Court       | Jameson Street to Saville Street                  | 08:00 | 13:00 |
| Saville Street      | Bond Street / Vernon Street to King Edward Street | 08:00 | 13:00 |
| Scale Lane          | Lowgate to High Street                            | 08:00 | 13:00 |
| Silver Street       | Lowgate to Whitefriargate                         | 08:00 | 13:00 |
| South Bridge Road   | Tower Street (The Whole)                          | 08:00 | 11:30 |
| South Bridge Road   | Camilla Close to Corinthian Way                   | 08:00 | 11:30 |
| South Church Side   | The Whole                                         | 08:00 | 13:00 |
| South Street        | Paragon Street to Jameson Street                  | 08:00 | 13:00 |
| St Peter Street     | Tower Street to Great Union Street                | 08:00 | 11:30 |
| Story Street        | The Whole                                         | 08:00 | 13:00 |
| Tower Street        | South Bridge Road to St Peter Street              | 08:00 | 11:30 |
| Union Street        | The Whole                                         | 08:00 | 13:00 |
| Vernon Street       | Bond Street to Queens Dock Avenue                 | 04:00 | 16:00 |
| Wellington Street   | Wellington Street West to Queen Street            | 08:00 | 11:30 |
| Whitefriargate      | Carr Lane to Trinity House Lane                   | 08:00 | 13:00 |
| Wilberforce Drive   | Queens Dock Avenue to Lowgate                     | 04:00 | 16:00 |
| Worship Street      | Grimston Street to The Whole                      | 08:00 | 13:00 |
| Wright Street       | Prospect Street to Freetown Way                   | 08:00 | 13:00 |